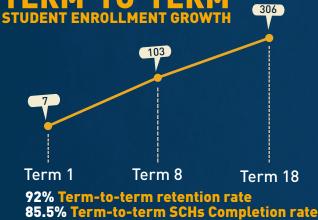

## PERFORMANCE



## ENROLLMENT BY CLASSIFICATION



Average Transfer Credits brought into the program: 69.47 SCHs

Average GPA for TAB students: 3.07 GPA

EFFICIENCY

On average, TAB graduates at A&M-Commerce have completed the program IN LESS THAN A YEAR.

Average SCHs Completed per TAB term: 5.46



Cost to degree savings \$8,720

 Average cost to degree of our graduates
 \*not including textbook costs
 \$4,444.21

## 121 GRADUATES 84.7 AVG. SCHs TRANSFERED IN



- Average semester hours completed at A&M-Commerce to degree 47.69 SCHs
- Average number of terms to completion 5.93 terms
- Average number of Credits to Degree 132.39 SCHs

TEXAS A&M UNIVERSITY COMMERCE

## INSTITUTE FOR

Competency-Based Education