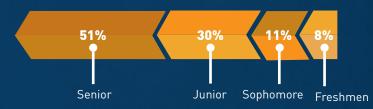

## ENROLLMENT BY CLASSIFICATION

Average Transfer Credits brought into the program: 69.47 SCHs

Average GPA for TAB students: 3.07 GPA

EFFICIENCY

On average, TAB graduates at A&M-Commerce have completed the program IN LESS THAN A YEAR.