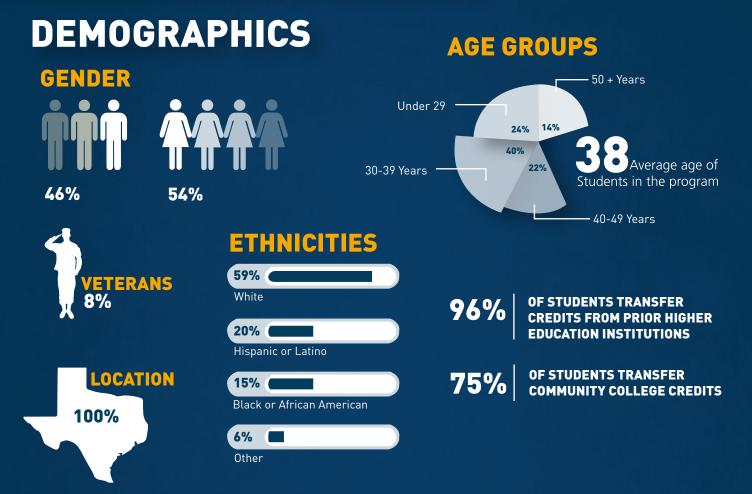

## PERFORMANCE



## ENROLLMENT BY CLASSIFICATION



Average Transfer Credits brought into the program: 69.47 SCHs

Average GPA for TAB students: 3.07 GPA

EFFICIENCY

On average, TAB graduates at A&M-Commerce have completed the program IN LESS THAN A YEAR.

Average SCHs Completed per TAB term: 5.46



Cost to degree savings \$8,720

 Average cost to degree of our graduates
 \*not including textbook costs
 \$4,444.21

## 121 GRADUATES 84.7 AVG. SCHs TRANSFERED IN



- Average semester hours completed at A&M-Commerce to degree 47.69 SCHs
- Average number of terms to completion 5.93 terms
- Average number of Credits to Degree 132.39 SCHs

TEXAS A&M UNIVERSITY COMMERCE

## INSTITUTE FOR

Competency-Based Education